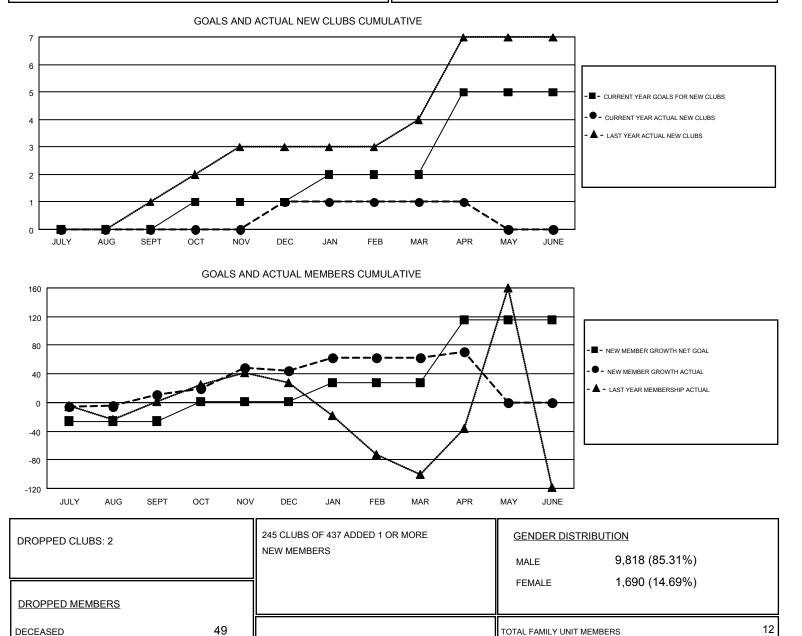

## TON SOETERS GMT

Results as of: 4/30/2017

| GMT | CA | 4 |
|-----|----|---|
|     |    |   |

| Clubs                 |               |           | Members               |               |                                                                |                                                              |                                                    |
|-----------------------|---------------|-----------|-----------------------|---------------|----------------------------------------------------------------|--------------------------------------------------------------|----------------------------------------------------|
| RESULTS FOR 2016-2017 |               |           | RESULTS FOR 2016-2017 |               |                                                                |                                                              |                                                    |
| QUARTER               | NEW CLUB GOAL | NEW CLUBS | DROPPED CLUBS         | QUARTER       | NEW MEMBER GROWTH<br>NET GOAL (not reinstated<br>or transfers) | NEW MEMBER<br>GROWTH ACTUAL (not<br>reinstated or transfers) | DROPPED<br>MEMBERS ACTUAL<br>(including transfers) |
| JULY/AUG/SEPT         | 0             | 0         | 2                     | JULY/AUG/SEPT | -26                                                            | 85                                                           | 74                                                 |
| OCT/NOV/DEC           | 1             | 1         | 0                     | OCT/NOV/DEC   | 27                                                             | 161                                                          | 128                                                |
| JAN/FEB/MAR           | 1             | 0         | 0                     | JAN/FEB/MAR   | 27                                                             | 154                                                          | 135                                                |
| APR/MAY/JUNE          | 3             | 0         | 0                     | APR/MAY/JUNE  | 88                                                             | 67                                                           | 59                                                 |

CLICK HERE FOR CUMULATIVE

MEMBERSHIP DATA

0

347

396

6

TOTAL FAMILY UNIT MEMBERS

FAMILY MEMBERS PAYING HALF